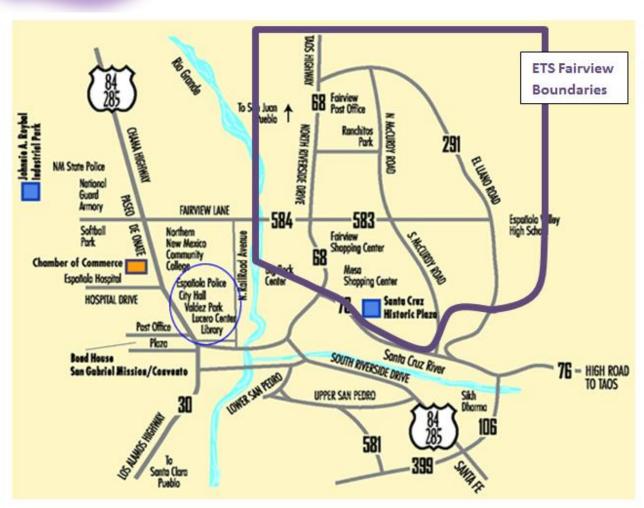

## Area Served

Students in the Fairview area of the city of Espanola are served, including the areas of:

- North and South McCurdy Road
- El Llano Road and Area
- Santa Cruz Historic Plaza area
- West and East side of Riverside Drive from SR 76 through El Llano Rd.
- North SR 76 from Riverside to S. McCurdy